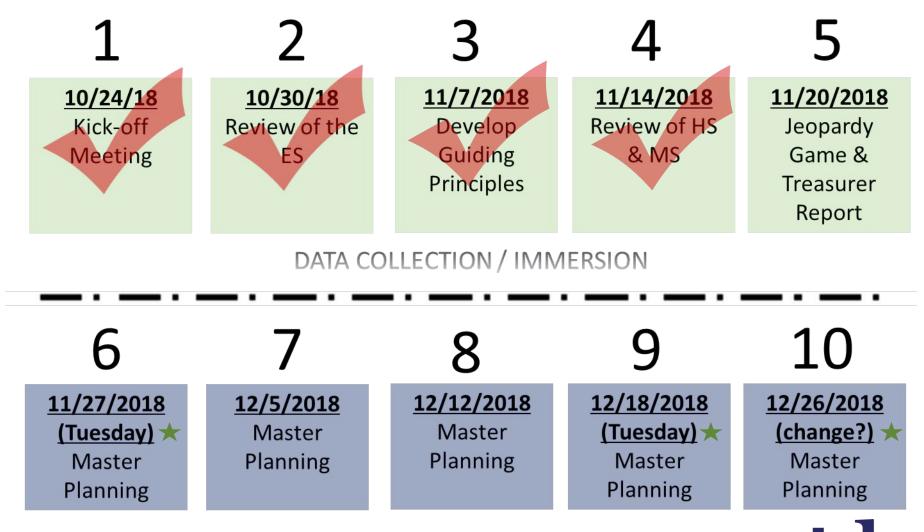

# **Planning Timeline**

MASTER PLANNING – PUTTING IT ALL TOGETHER

thendesign architecture

# Next Steps / Schedule

- Tuesday, November 27th at 6:30pm
  - Topic: Master Planning
- Wednesday, December 5<sup>th</sup> at 6:30pm
  - Topic: Master Planning
- Wednesday, December 12th at 6:30pm
  - Topic: Master Planning