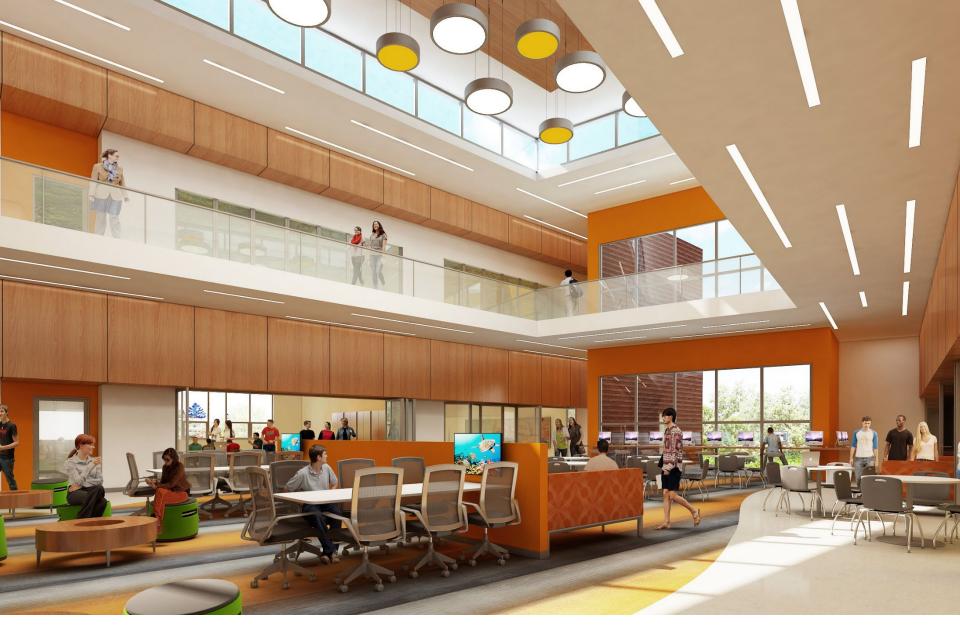

sign Trends In Ohio – Example Projects

Jeopardy Game

Questions



# Agenda

Treasurer's Report

#### Educational Design Trends In Ohio – Example Projects

Jeopardy Game

Questions







#### FIRST FLOOR PLAN



thendesign architecture

#### SECOND FLOOR PLAN











NORTH RIDGEVILLE CITY SCHOOLS NEW 3-8 SCHOOL + STADIUM



































































#### **EUCLID SCHOOLS EARLY LEARNING VILLAGE**





## **EUCLID SCHOOLS EARLY LEARNING VILLAGE**



#### HIGH SCHOOL TEACHING PODS

furniture layout 1



furniture layout 2



**EUCLID SCHOOLS 6 – 12 TEAM PODS** 





flooring pattern 2









#### WILLOUGHBY-EASTLAKE CITY SCHOOL DISTRICT





#### LONGFELLOW ELEMENTARY SCHOOL





#### LONGFELLOW ELEMENTARY SCHOOL





#### **NORTH HIGH SCHOOL**





### NORTH HIGH SCHOOL





#### **NORTH HIGH SCHOOL**





#### SOUTH HIGH SCHOOL





#### WEST END YMCA





#### WILLOUGHBY SENIOR CENTER



# Next Steps / Schedule

- Tuesday, November 27th at 6:30pm
  - Topic: Master Planning
- Wednesday, December 5<sup>th</sup> at 6:30pm
  - Topic: Master Planning
- Wednesday, December 12th at 6:30pm
  - Topic: Master Planning

\*Reminder: All information is posted on the 'Facilities Master Planning' page on the School District website



# Agenda

Treasurer's Report

Educational Design Trends In Ohio – Example Projects

#### **Jeopardy Game**

Questions