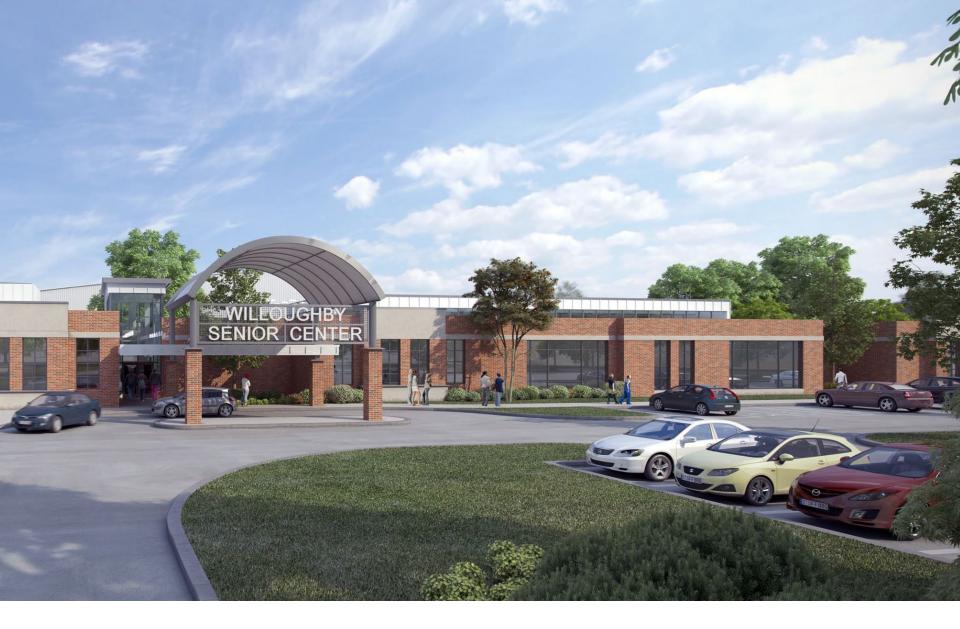

nal Design Trends In Ohio – Example Projects

Jeopardy Game

Questions







#### FIRST FLOOR PLAN



thendesign architecture

#### SECOND FLOOR PLAN











NORTH RIDGEVILLE CITY SCHOOLS NEW 3-8 SCHOOL + STADIUM



































































#### **EUCLID SCHOOLS EARLY LEARNING VILLAGE**





## **EUCLID SCHOOLS EARLY LEARNING VILLAGE**



#### HIGH SCHOOL TEACHING PODS

furniture layout 1



furniture layout 2



**EUCLID SCHOOLS 6 – 12 TEAM PODS** 





flooring pattern 2









#### WILLOUGHBY-EASTLAKE CITY SCHOOL DISTRICT





#### LONGFELLOW ELEMENTARY SCHOOL





#### LONGFELLOW ELEMENTARY SCHOOL





#### **NORTH HIGH SCHOOL**





### NORTH HIGH SCHOOL





#### **NORTH HIGH SCHOOL**





#### SOUTH HIGH SCHOOL





#### WEST END YMCA





#### WILLOUGHBY SENIOR CENTER



# Next Steps / Schedule

- Tuesday, November 27th at 6:30pm
  - Topic: Master Planning
- Wednesday, December 5<sup>th</sup> at 6:30pm
  - Topic: Master Planning
- Wednesday, December 12th at 6:30pm
  - Topic: Master Planning

\*Reminder: All information is posted on the 'Facilities Master Planning' page on the School District website



# Agenda

Treasurer's Report

Educational Design Trends In Ohio – Example Projects

#### **Jeopardy Game**

Questions