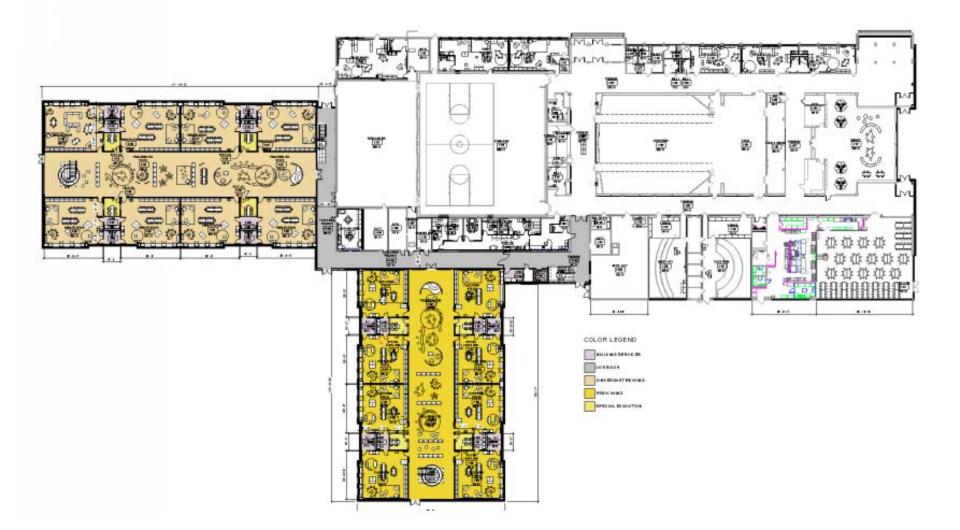

#### FIRST FLOOR PLAN

thendesign architecture

#### SECOND FLOOR PLAN

NORTH RIDGEVILLE CITY SCHOOLS NEW 3-8 SCHOOL + STADIUM