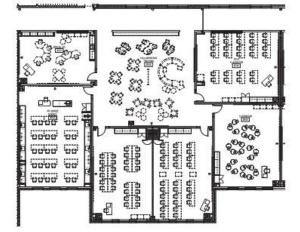

#### HIGH SCHOOL TEACHING PODS

furniture layout 1

furniture layout 2

**EUCLID SCHOOLS 6 – 12 TEAM PODS** 

flooring pattern 2