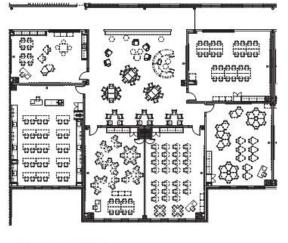

#### HIGH SCHOOL TEACHING PODS

furniture layout 1

furniture layout 2

**EUCLID SCHOOLS 6 – 12 TEAM PODS** 

flooring pattern 2