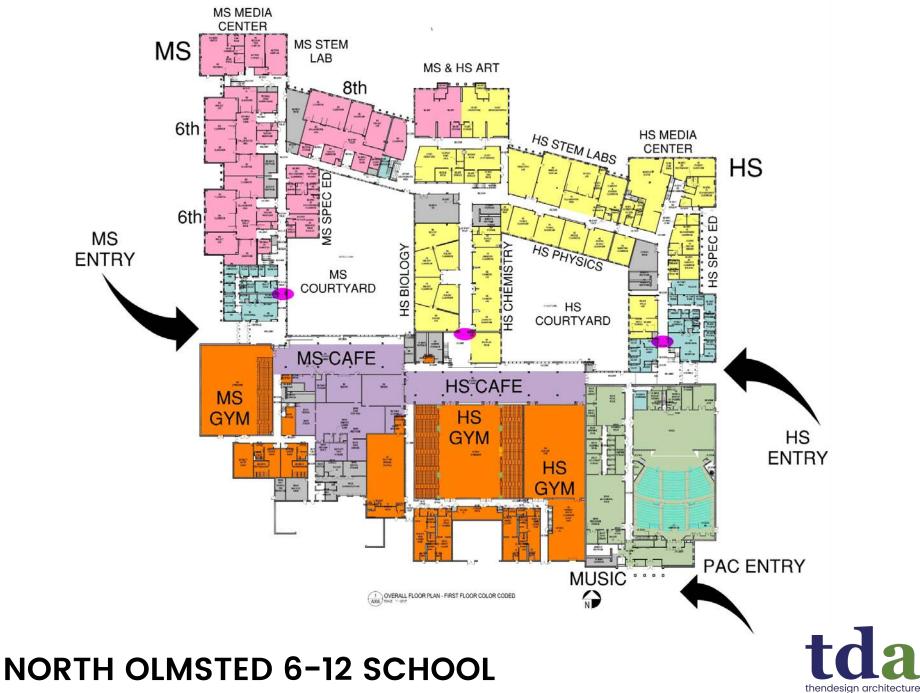

# Wickliffe City School District

Facilities Committee Meeting 5

November 20, 2018



# Welcome



#### **Cheryl Fisher**

Educational/ Master Planner



**Emily Danis** 

Communications



**Brad Gellert** 

Project Architect



# **Planning Timeline**



MASTER PLANNING – PUTTING IT ALL TOGETHER

thendesign architecture

# Agenda

#### **Treasurer's Report**

Educational Design Trends In Ohio – Example Projects

Jeopardy Game

Questions



# Agenda

Treasurer's Report

#### Educational Design Trends In Ohio – Example Projects

Jeopardy Game

Questions







#### FIRST FLOOR PLAN



thendesign architecture

#### SECOND FLOOR PLAN











NORTH RIDGEVILLE CITY SCHOOLS NEW 3-8 SCHOOL + STADIUM



































































#### **EUCLID SCHOOLS EARLY LEARNING VILLAGE**





## **EUCLID SCHOOLS EARLY LEARNING VILLAGE**



#### HIGH SCHOOL TEACHING PODS

furniture layout 1



furniture layout 2



**EUCLID SCHOOLS 6 – 12 TEAM PODS** 





flooring pattern 2









#### WILLOUGHBY-EASTLAKE CITY SCHOOL DISTRICT





#### LONGFELLOW ELEMENTARY SCHOOL





#### LONGFELLOW ELEMENTARY SCHOOL





#### **NORTH HIGH SCHOOL**





### NORTH HIGH SCHOOL





#### **NORTH HIGH SCHOOL**





#### SOUTH HIGH SCHOOL





#### WEST END YMCA





#### WILLOUGHBY SENIOR CENTER



# Next Steps / Schedule

- Tuesday, November 27th at 6:30pm
  - Topic: Master Planning
- Wednesday, December 5<sup>th</sup> at 6:30pm
  - Topic: Master Planning
- Wednesday, December 12th at 6:30pm
  - Topic: Ma