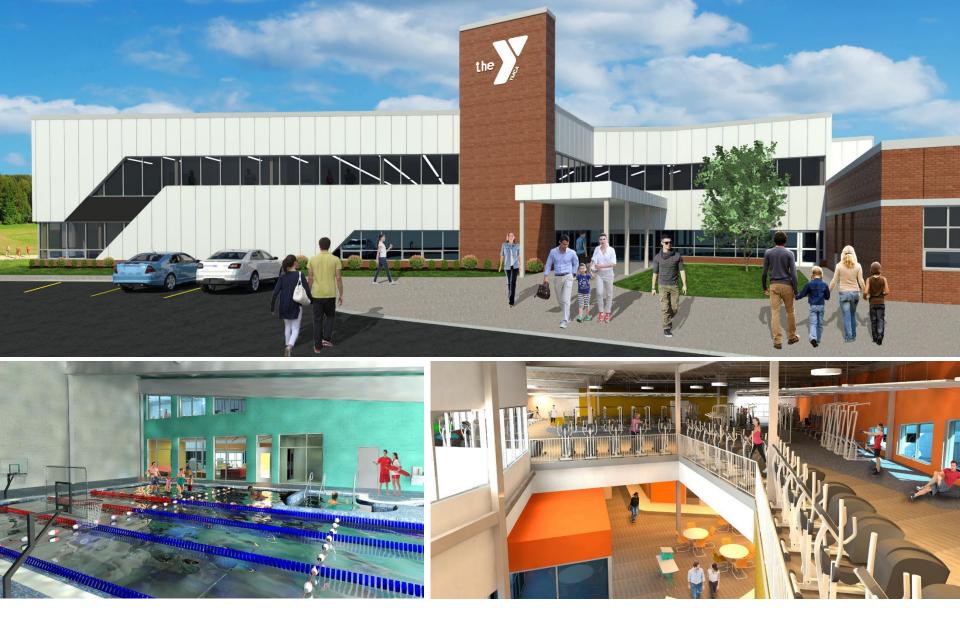

's Report

#### Educational Design Trends In Ohio – Example Projects

Jeopardy Game

Questions







#### FIRST FLOOR PLAN



thendesign architecture

#### SECOND FLOOR PLAN











NORTH RIDGEVILLE CITY SCHOOLS NEW 3-8 SCHOOL + STADIUM



































































#### **EUCLID SCHOOLS EARLY LEARNING VILLAGE**





## **EUCLID SCHOOLS EARLY LEARNING VILLAGE**



#### HIGH SCHOOL TEACHING PODS

furniture layout 1



furniture layout 2



**EUCLID SCHOOLS 6 – 12 TEAM PODS** 





flooring pattern 2









#### WILLOUGHBY-EASTLAKE CITY SCHOOL DISTRICT





#### LONGFELLOW ELEMENTARY SCHOOL





#### LONGFELLOW ELEMENTARY SCHOOL





#### **NORTH HIGH SCHOOL**





### NORTH HIGH SCHOOL





#### **NORTH HIGH SCHOOL**





#### SOUTH HIGH SCHOOL





#### WEST END YMCA





#### WILLOUGHBY SENIOR CENTER



# Next Steps / Schedule

- Tuesday, November 27th at 6:30pm
  - Topic: Master Planning
- Wednesday, December 5<sup>th</sup> at 6:30pm
  - Topic: Master Planning
- Wednesday, December 12th at 6:30pm
  - Topic: Master Planning

\*Reminder: All information is posted on the 'Facilities Master Planning' page on the School District website



# Agenda

Treasurer's Report

Educational Design Trends In Ohio – Example Projects

#### **Jeopardy Game**

Questions